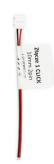

## **Product description**

LED line® connector for LED strips CLICK CONNECTOR single 10 mm 2 PIN with a 14 cm long cable

| Name of the parameter      | Value                                   |
|----------------------------|-----------------------------------------|
| Warranty (years)           | 2                                       |
| Wire length                | 140 mm                                  |
| Number of PINs             | 2 pcs.                                  |
| Connector type             | I                                       |
| PCB width                  | 10 mm                                   |
| Application                | to LED strips 10mm                      |
| Maximum width of LED strip | 1 cm mm                                 |
| Electrical connector       | CLICK single to 10mm LED strips + cable |